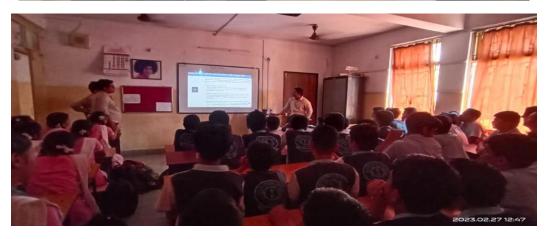

# SSIP Cell of Dr. S. & S. S. Ghandhy Government Engineering College, Surat

**Date:** 27/02/2023

Time: 11.00 AM onwards

Venue: Shri. Satya Sai School, Althan Road, Bhatar No. of Audience present: Approximately:100 and more

We at Mechanical Engineering Dept., Dr. S. & S. S. Ghandhy Government Engineering College, Surat organized a sensitization program for school students at Shri. Satya Sai School, Althan Road ,Bhatar.

The objective of this program was to sensitize school students about the SSIP 2.0 policies for the school students. Prof. S.S.Chevli, Assistant Prof., sir explained the students about the benefits under SSIP 2.0. We are thank full to the school authorities to give us this opportunity to interact with the young minds of STD 8<sup>th</sup> and 9<sup>th</sup>.

## Some Glimpse of the event

| -   |      | 1 Name of the        |          |
|-----|------|----------------------|----------|
| NO. | STD  | Mama of the          | Rettines |
| 25> | 3 th | -Chinky . Arres      | 2        |
| 26) | 394  | -Chermy Rital        | g.       |
| 277 | 7th  | Askuti , Red         | 9        |
| 21) | 794  | Hooff What Rid       | 20       |
| (P2 | 24   | Jamon Rajbos         | 37       |
| 50> | 7th  | Schumish , Raghadiat | 52       |
| 517 | yth. | Mitti Menty          | 33.      |
| 32> | 7th  | Obryanski - Siethas  | 14       |
| 13) | 3th  | Nemata - Melandari   | 15       |
| 94) | 787  | also - difetti       | 15       |
| 15) | 3/67 | Sticker Gard         | h la     |
| 36) | 747  | Ada chada            | 14:      |
| 37) | pth. | In Alakai            | 19       |
| 98) | yth. | Rive Duandlas        | 20       |
| 6A) | 7 ML | John John            | 21       |
| 40) | 711  | Kulan Jujan          | 42       |
| 417 | 3-th | Justin Joych         | 12       |