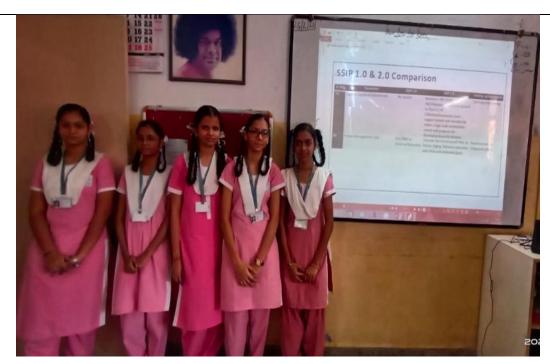

We at Mechanical Engineering Dept., Dr. S. & S. S. Ghandhy Government Engineering College, Surat organized a sensitization program for school students at Shri. Satya Sai School, Althan Road ,Bhatar.

The objective of this program was to sensitize school students about the SSIP 2.0 policies for the school students. Prof. S.S.Chevli, Assistant Prof., sir explained the students about the benefits under SSIP 2.0. We are thank full to the school authorities to give us this opportunity to interact with the young minds of STD 8<sup>th</sup> and 9<sup>th</sup>.

## Some Glimpse of the event

| -   |      | 1 Name of the        |          |
|-----|------|----------------------|----------|
| NO. | STD  | Mama of the          | Rettines |
| 25> | 3 th | -Chinky . Arres      | 2        |
| 26) | 394  | -Chermy Rital        | g.       |
| 277 | 7th  | Askuti , Red         | 9        |
| 21) | 794  | Hooff What Rid       | 20       |
| (P2 | 24   | Jamon Rajbos         | 37       |
| 50> | 7th  | Schumish , Raghadiat | 52       |
| 517 | yth. | Mitti Menty          | 33.      |
| 32> | 7th  | Obryanski - Siethas  | 14       |
| 13) | 3th  | Nemata - Melandari   | 15       |
| 94) | 787  | also - difetti       | 15       |
| 15) | 3/67 | Sticker Gard         | h la     |
| 36) | 747  | Ada chada            | 14:      |
| 37) | pth. | In Alakai            | 19       |
| 98) | yth. | Rive Duandlas        | 20       |
| 6A) | 7 ML | John John            | 21       |
| 40) | 711  | Kulan Jujan          | 42       |
| 417 | 3-th | Justin Joych         | 12       |