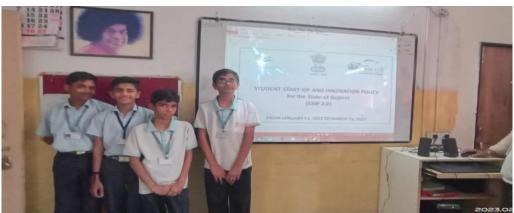

We at Mechanical Engineering Dept., Dr. S. & S. S. Ghandhy Government Engineering College, Surat organized a sensitization program for school students at Shri. Satya Sai School, Althan Road ,Bhatar.

The objective of this program was to sensitize school students about the SSIP 2.0 policies for the school students. Prof. S.S.Chevli, Assistant Prof., sir explained the students about the benefits under SSIP 2.0. We are thank full to the school authorities to give us this opportunity to interact with the young minds of STD 8<sup>th</sup> and 9<sup>th</sup>.

## Some Glimpse of the event

| -   |      | 1 Name of the        |          |
|-----|------|----------------------|----------|
| NO. | STD  | Mama of the          | Rettines |
| 25> | 3 th | -Chinky . Arres      | 2        |
| 26) | 394  | -Chermy Rital        | g.       |
| 277 | 7th  | Askuti , Red         | 9        |
| 21) | 794  | Hooff What Rid       | 20       |
| (P2 | 24   | Jamon Rajbos         | 37       |
| 50> | 7th  | Schumish , Raghadiat | 52       |
| 517 | yth. | Mitti Menty          | 33.      |
| 32> | 7th  | Obryanski - Siethas  | 14       |
| 13) | 3th  | Nemata - Melandari   | 15       |
| 94) | 787  | also - difetti       | 15       |
| 15) | 3/67 | Sticker Gard         | h la     |
| 36) | 747  | Ada chada            | 14:      |
| 37) | pth. | In Alakai            | 19       |
| 98) | yth. | Rive Duandlas        | 20       |
| 6A) | 7 ML | John John            | 21       |
| 40) | 711  | Kulan Jujan          | 42       |
| 417 | 3-th | Justin Joych         | 12       |