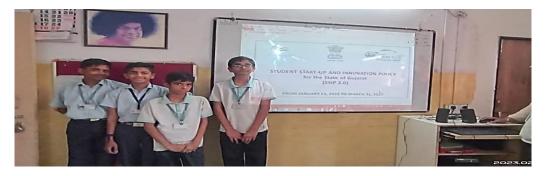

We at Mechanical Engineering Dept., Dr. S. & S. S. Ghandhy Government Engineering College, Surat organized a sensitization program for school students at Shri. Satya Sai School, Althan Road ,Bhatar.

The objective of this program was to sensitize school students about the SSIP 2.0 policies for the school students. Prof. S.S.Chevli, Assistant Prof., sir explained the students about the benefits under SSIP 2.0. We are thank full to the school authorities to give us this opportunity to interact with the young minds of STD 8<sup>th</sup> and 9<sup>th</sup>.

## Some Glimpse of the event

| -   |      | 1 Name of the        |          |
|-----|------|----------------------|----------|
| NO. | STD  | Mama of the          | Rettines |
| 25> | 3 th | -Chinky . Arres      | 2        |
| 26) | 394  | -Chermy Rital        | g.       |
| 277 | 7th  | Askuti , Red         | 9        |
| 21) | 794  | Hooff What Rid       | 20       |
| (P2 | 24   | Jamon Rajbos         | 37       |
| 50> | 7th  | Schumish , Raghadiat | 52       |
| 517 | yth. | Mitti Menty          | 33.      |
| 32> | 7th  | Obryanski - Siethas  | 14       |
| 13) | 3th  | Nemata - Melandari   | 15       |
| 94) | 787  | also - difetti       | 15       |
| 15) | 3/67 | Sticker Gard         | h la     |
| 36) | 747  | Ada chada            | 14:      |
| 37) | pth. | In Alakai            | 19       |
| 98) | yth. | Rive Duandlas        | 20       |
| 6A) | 7 ML | John John            | 21       |
| 40) | 711  | Kulan Jujan          | 42       |
| 417 | 3-th | Justin Joych         | 12       |